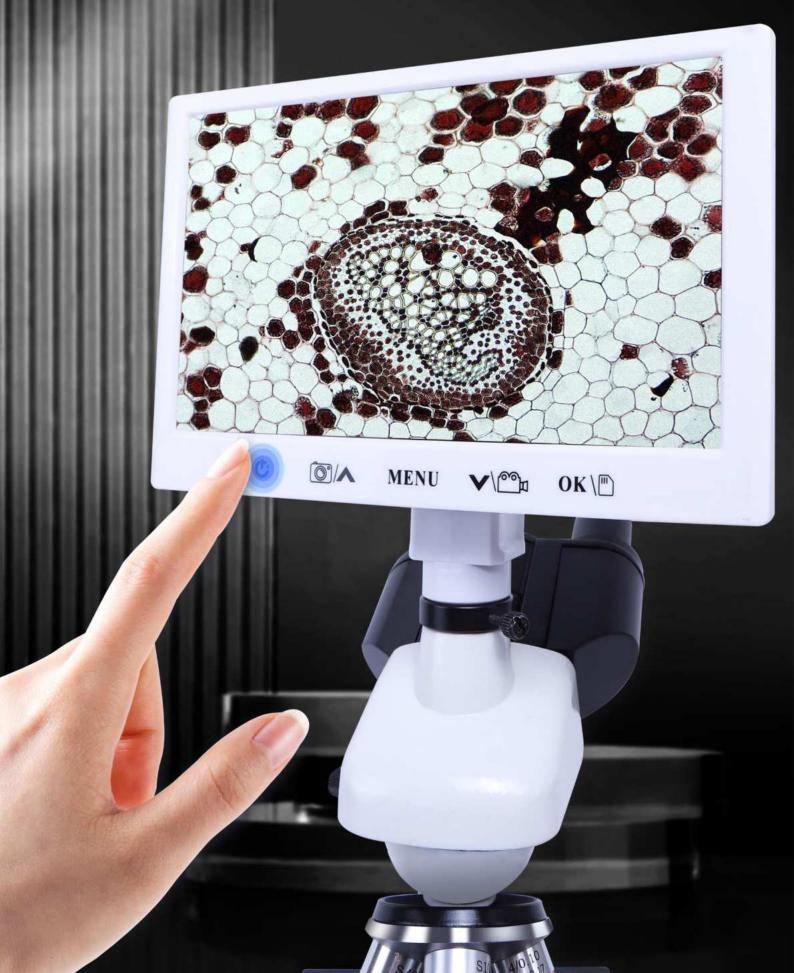

### 7" LCD Touch Button

Switch On And Off, Recording And Recording, Taking Photo And Entering The Album

Ć: ()∧ MENU ∨\™ OK\™