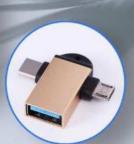

#### **USB** Portable

Not Limited By The Height Of The Object, It Is More Convenient To Move And Observe

Hair Follicle

Animal & Plant Epidermis

Skin Hygiene

Antique Jade

Spoilage Of Fruits & Vegetables

**Metal Circuit** 

**Quadruple Nosepiece** 

Wide Field Eyepiece

**Adjustable Diopter** 

Hand-held

Double Layer Mechanical Stage

7" LCD Screen

Double Lens LED Illumination

Skin Texture, Mites, Heavy Metals, Mineral Oil