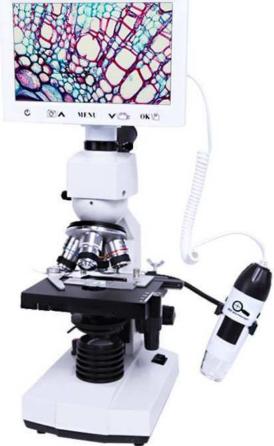

#### 7" LCD Biological + USB Portable Dual Lens Digital Microscope, 5.0M

0

### 7" LCD Touch Button

Switch On And Off, Recording And Recording, Taking Photo And Entering The Album

Ć: ()∧ MENU ∨\™ OK\™

#### **USB** Portable

Not Limited By The Height Of The Object, It Is More Convenient To Move And Observe

Hair Follicle

Animal & Plant Epidermis

Skin Hygiene

Antique Jade

Spoilage Of Fruits & Vegetables

**Metal Circuit** 

**Quadruple Nosepiece** 

Wide Field Eyepiece

**Adjustable Diopter** 

Hand-held

Double Layer Mechanical Stage

7" LCD Screen

Double Lens LED Illumination

Skin Texture, Mites, Heavy Metals, Mineral Oil

#### Trinocular, 30° Inclined, USB Portable

Trinocular, 30° Inclined , USB Portable