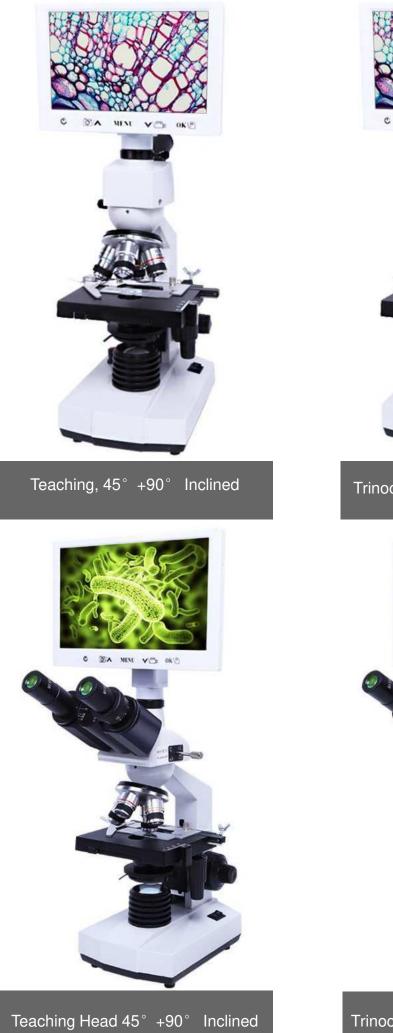

#### Trinocular, 30° Inclined, USB Portable

Trinocular, 30° Inclined , USB Portable