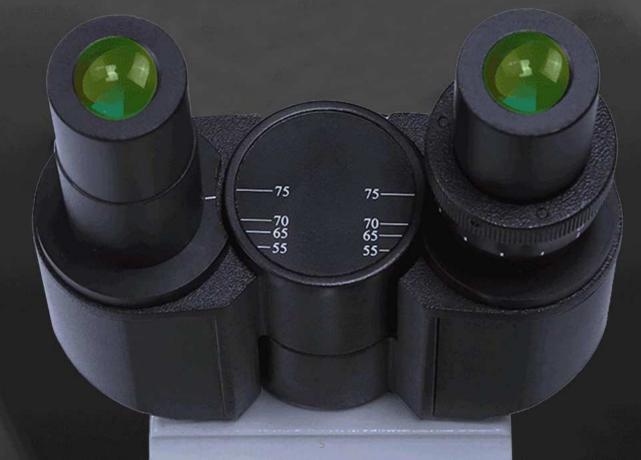

## Seidentopf Trinocular Head With Wide-angle Eyepiece, Adjustable Interpupillary Distance, Adjustable Refraction