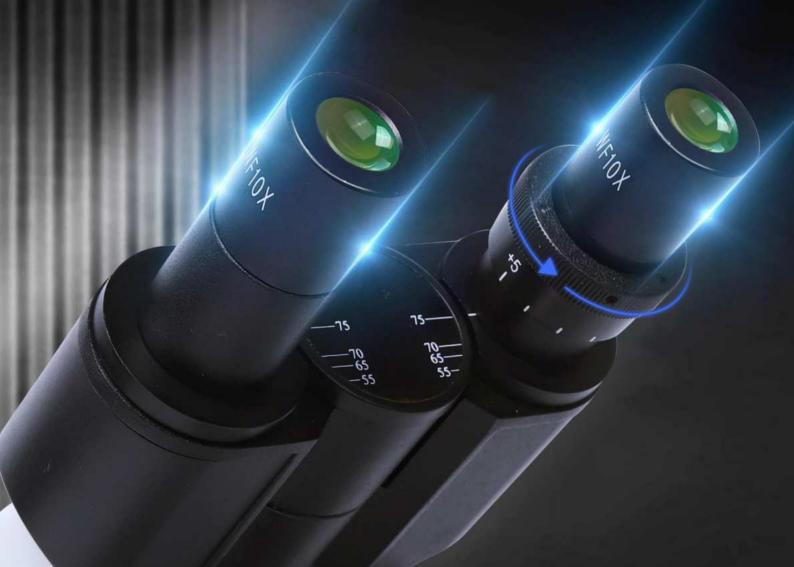

## Seidentopf Trinocular Head With Wide-angle Eyepiece, Adjustable Interpupillary Distance, Adjustable Refraction