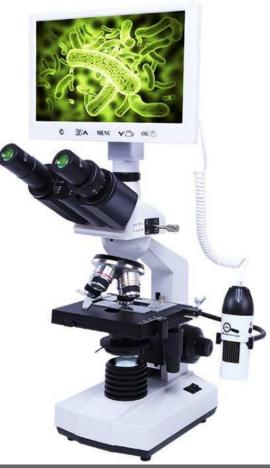

#### 7" LCD Biological + USB Portable Dual Lens Digital Microscope, 5.0M

0

### 7" LCD Touch Button

Switch On And Off, Recording And Recording, Taking Photo And Entering The Album

Ć: ()∧ MENU ∨\™ OK\™

#### **USB** Portable

Not Limited By The Height Of The Object, It Is More Convenient To Move And Observe

Hair Follicle

Animal & Plant Epidermis

Skin Hygiene

Antique Jade

Spoilage Of Fruits & Vegetables

**Metal Circuit** 

**Quadruple Nosepiece** 

Wide Field Eyepiece

**Adjustable Diopter** 

Hand-held

Double Layer Mechanical Stage

7" LCD Screen

Double Lens LED Illumination

Skin Texture, Mites, Heavy Metals, Mineral Oil

#### Trinocular, 30° Inclined, USB Portable

Trinocular, 30° Inclined , USB Portable